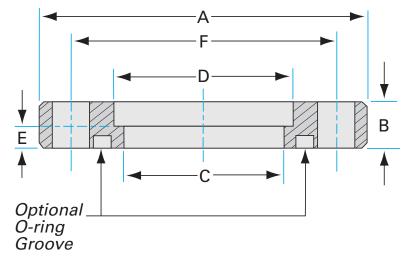

Similar Image

| Dimensions<br>(in inches) |        |
|---------------------------|--------|
| Dim A                     | 16.0″  |
| Dim B                     | 0.750″ |
| Dim C                     | 9.88″  |
| Dim D                     | 10.0″  |
| Dim E                     | 0.375″ |
| Dim F                     | 14.3″  |
| Dim G                     | 0.812″ |

#### ASA-16-1000N

| Parameters         | Specifications                     |
|--------------------|------------------------------------|
| Flange Size        | DN 10 (16" OD)                     |
| Туре               | Non-rotatable                      |
| Gender             | Flat                               |
| Material           | 304 stainless                      |
| Bore               | 9.88″                              |
| Thickness          | 0.750"                             |
| Bolt Circle        | 14.3″                              |
| Bolt Hole Diameter | 0.812"                             |
| # Bolt Holes       | 12                                 |
| Vacuum Range       | 1 · 10 <sup>-8</sup> mbar to 1 bar |
| Temperature Range  | -20 °C to 150 °C                   |
| Weight             | 26 lbs                             |