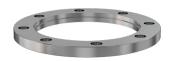

# **ASA nonrotatable flange** 16" OD X 10" ID nonrotatable ASA flange

Part number: ASA-16-1000N

### ASA nonrotatable flange 16" OD X 10" ID nonrotatable ASA flange

- One each flat and grooved flange is needed to complete a connection
- All products are available with both genders or a combination
- Contact us at 800-824-4166 if you can't find exactly what you need

#### ASA-16-1000N

| Parameters         | Specifications                     |
|--------------------|------------------------------------|
| Flange Size        | DN 10 (16" OD)                     |
| Туре               | Non-rotatable                      |
| Gender             | Flat                               |
| Material           | 304 stainless                      |
| Bore               | 9.88″                              |
| Thickness          | 0.750"                             |
| Bolt Circle        | 14.3″                              |
| Bolt Hole Diameter | 0.812"                             |
| # Bolt Holes       | 12                                 |
| Vacuum Range       | 1 · 10 <sup>-8</sup> mbar to 1 bar |
| Temperature Range  | -20 °C to 150 °C                   |
| Weight             | 26 lbs                             |