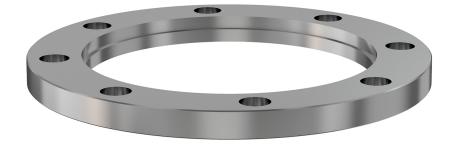

# **ASA nonrotatable flange** 16" OD X 10" ID nonrotatable ASA flange

Part number: ASA-16-1000N

### ASA nonrotatable flange 16" OD X 10" ID nonrotatable ASA flange

- One each flat and grooved flange is needed to complete a connection
- All products are available with both genders or a combination
- Contact us at 800-824-4166 if you can't find exactly what you need

#### ASA-16-1000N

| Parameters         | Specifications                     |
|--------------------|------------------------------------|
| Flange Size        | DN 10 (16" OD)                     |
| Туре               | Non-rotatable                      |
| Gender             | Flat                               |
| Material           | 304 stainless                      |
| Bore               | 9.88″                              |
| Thickness          | 0.750"                             |
| Bolt Circle        | 14.3″                              |
| Bolt Hole Diameter | 0.812"                             |
| # Bolt Holes       | 12                                 |
| Vacuum Range       | 1 · 10 <sup>-8</sup> mbar to 1 bar |
| Temperature Range  | -20 °C to 150 °C                   |
| Weight             | 26 lbs                             |